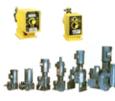

## **General Pump and Machinery**

Line Card

Phone: 717-838-6356 | Fax: 717-838-4326

Centrifugal:

**Diaphragm:** 

Gear: **Drum Pumps:** Magnetic Drive: Metering: Non-Metalic:

Progressive Cavity:

**Reciprocating:** Sanitary, CIP, AAA:

Screw Pump: Self-Priming: Vertical Turbine: Goulds, Aurora, Price Edison, Hydracell, U.S. Pumps, Wilden Viking, Bowie Flux World Chem I MI Renner Moyno, Liberty, Seepex, Continental 🥨 Gardner-Denver Ampco, Wright. Waukesha IMO, Shanley CH&E, Pioneer Goulds